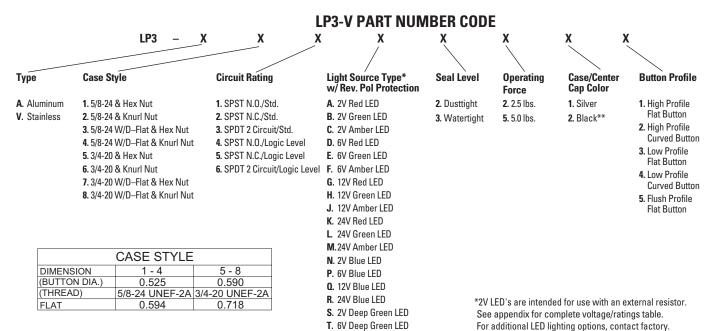

U. 12V Deep Green LED

V. 24V Deep Green LED

\*\* Only available on LP3-A styles.