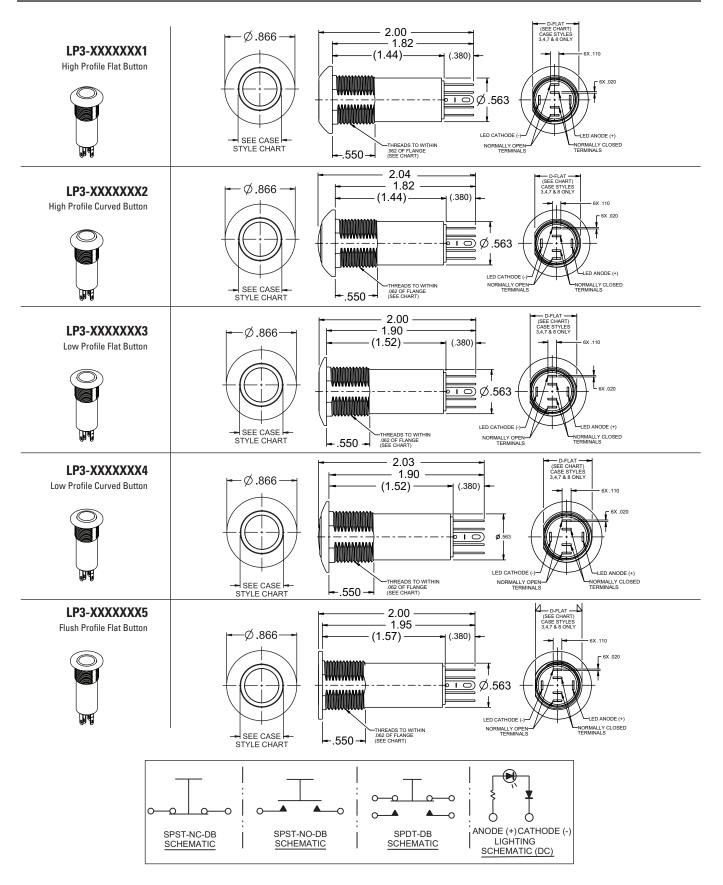

| Standard Character      |                                                                              |                  |
|-------------------------|------------------------------------------------------------------------------|------------------|
| ELECTRICAL RATINGS      | :<br>Sea Level @ 28VDC or 115VAC, 60/4001                                    | łz               |
| Resistive               | 5A                                                                           |                  |
| Inductive               | 3A                                                                           |                  |
| Lamp                    | 1A                                                                           |                  |
| Motor                   | 3A                                                                           |                  |
| DWV                     | 1000Vrms through switch contacts only                                        |                  |
| Logic Level             | 10-100mA @ 3-28V max DC                                                      |                  |
| Electrical Life:        | 25,000 cycles                                                                |                  |
| LIGHTING:               |                                                                              |                  |
| Light Source Voltage (D | C) Actual Voltage Nominal (DC)                                               | Voltage Max (DC) |
| 2                       | 2                                                                            | 2.6              |
| 6                       | 7                                                                            | 8                |
| 12                      | 13.5                                                                         | 14.5             |
| 24                      | 28                                                                           | 28.6             |
| Mechanical Life:        | 250,000 cycles @ ambient and +85°C<br>25,000 cycles @ -55°C                  |                  |
| Seal:                   | IP64 or IP68S                                                                |                  |
| Operating Temp Range:   | -55°C to +85°C                                                               |                  |
| Operating Force:        | 2.5 +/- 0.5 lb. or 5.0 +/- 1.0 lb.                                           |                  |
| Total Travel:           | 0.080 inches max                                                             |                  |
| Overtravel:             | 0.010 inches min                                                             |                  |
| MATERIALS:              |                                                                              |                  |
| Case:                   | Stainless steel or anodized aluminum alloy                                   |                  |
| Button:                 | Thermoplastic                                                                |                  |
| Center Cap:             | Stainless steel or anodized aluminum alloy                                   |                  |
| Terminals:              | Standard silver plate with optional gold plate<br>for low level applications |                  |
| Mounting Hardware:      | Hex or knurl nut, lockwasher and pan                                         | el gasket        |