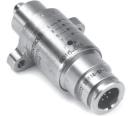

# Flange Mount

Low profile four pole switch features flange mounted stainless steel housing with an 8 pin connector.

6.0 +3.0/-2.0 lbs. **Actuating Force:** 2.0 lbs. min Release Force: Circuit: 4PST N.C.

0.5 amps Resistive for Rating: 100,000 cycles Contacts: Silver/Gold