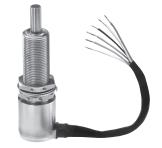

# Flange Mount

Low profile four pole switch features flange mounted stainless steel housing with an 8 pin connector.

6.0 +3.0/-2.0 lbs. **Actuating Force:** 2.0 lbs. min Release Force: Circuit: 4PST N.C.

0.5 amps Resistive for Rating: 100,000 cycles Contacts: Silver/Gold