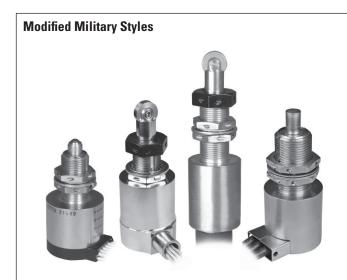

# APPLICATION-SPECIFIC MODIFIED PRODUCTS

| P6-20077 |
|----------|
| P6-20084 |
| P6-20076 |
| P6-20115 |
|          |
| P6-20003 |
| P6-20005 |
|          |
| P6-14010 |
| P6-14020 |
| P6-10060 |
|          |
| P6-10057 |
| P6-14084 |
|          |