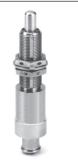

## Longer Bushing

This two pole switch features an extra long mounting bushing. Bushing is 15/32-32.

#### P6-20005

Overtravel: 0.250" min **Operating Force:** 9.0 +/- 3.0 lbs. Release Force: 4.0 lbs. min 2PDT Circuit:

Rating: 7 amps Resistive 3 amps Inductive

Contacts: Gold