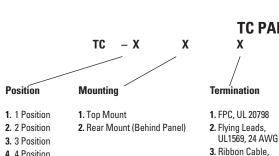

Standard termination options include flying leads, ribbon cable (with or without AMP connector) or FPC. Tested to three million cycles, the TC switch module has an operating temperature range of -40°C to 85°C and it is sealed to IP68S.

None

Arrows

Rear Mount

UL2651

4. Ribbon Cable, UL2651, & AMP 215083 Connector 1.31

| Х         | Х        | Х        |
|-----------|----------|----------|
| Backlight | Color    | Legend   |
| N. None   | 2. Black | None     |
| 9. White  |          | A. Arrov |