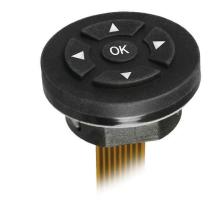

## SWITCH MODULE

## SELF-CONTAINED, LONG-LIFE, SEALED SWITCH MODULE WITH UP TO 5 POSITIONS

The TC is a self contained, sealed switch module with up to 5 positions. It can be utilized in numerous applications that require a compact switch module and long life.

At slightly over an inch in diameter, it can be used in a grip, front panel, or hand held device, just to name a few applications. It is available in either a top mount or rear mount.

The advantage of the TC switch module is that it incorporates keypad functionality within a very small footprint. Standard or custom legends are available and can be LED backlit.

The TC can be used in panel or grip applications and is especially useful in cursor control or data entry applications. Applications include construction, agriculture, industrial, material handling and medical.