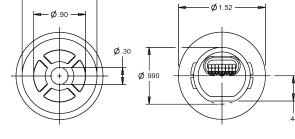

At slightly over an inch in diameter, it can be used in a grip, front panel, or hand held device, just to name a few applications. It is available in either a top mount or rear mount.

The advantage of the TC switch module is that it incorporates keypad functionality within a very small footprint. Standard or custom legends are available and can be LED backlit.

Standard termination options include flying leads, ribbon cable (with or without AMP connector) or FPC. Tested to three million cycles, the TC switch module has an operating temperature range of -40°C to 85°C and it is sealed to IP68S.

## Features:

- Watertight to IP68S •
- Great for grips and panels •
- **LED** backlight option •
- 3 million cycle electrical life •

| TC Standard Characteristics/Ratings: |                                  |  |
|--------------------------------------|----------------------------------|--|
| ELECTRICAL RATINGS:                  | 3-32VDC @ Sea Level              |  |
| Load:                                | 10-100mA Resistive               |  |
| Electrical Life:                     | 3,000,000 cycles                 |  |
| Mechanical Life:                     | 3,000,000 cycles                 |  |
| Seal:                                | IP68S                            |  |
| <b>Operating Temp Range:</b>         | -40°C to +85°C                   |  |
| Operating Force:                     | 1.0 +/5 lbs.                     |  |
| Pushout Force:                       | 15 lbs. min.                     |  |
| MATERIALS:                           |                                  |  |
| Case:                                | PBT                              |  |
| Button:                              | Silicone Rubber                  |  |
| Terminal Hardware:                   | None provided                    |  |
| Mounting Hardware:                   | Adhesive tape, 3M vhb tape #4926 |  |

None

Arrows

Rear Mount

UL2651

4. Ribbon Cable, UL2651, & AMP 215083 Connector 1.31

| Х         | Х        | Х        |
|-----------|----------|----------|
| Backlight | Color    | Legend   |
| N. None   | 2. Black | None     |
| 9. White  |          | A. Arrov |