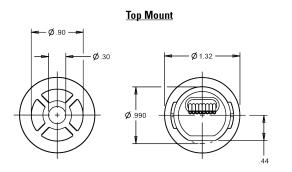

At slightly over an inch in diameter, it can be used in a grip, front panel, or hand held device, just to name a few applications. It is available in either a top mount or rear mount.

The advantage of the TC switch module is that it incorporates keypad functionality within a very small footprint. Standard or custom legends are available and can be LED backlit.

Standard termination options include flying leads, ribbon cable (with or without AMP connector) or FPC. Tested to three million cycles, the TC switch module has an operating temperature range of -40°C to 85°C and it is sealed to IP68S.

## Features:

- Watertight to IP68S •
- Great for grips and panels •
- **LED** backlight option •
- 3 million cycle electrical life •

| TC Standard Characteristics/Ratings: |                                  |  |
|--------------------------------------|----------------------------------|--|
| ELECTRICAL RATINGS:                  | 3-32VDC @ Sea Level              |  |
| Load:                                | 10-100mA Resistive               |  |
| Electrical Life:                     | 3,000,000 cycles                 |  |
| Mechanical Life:                     | 3,000,000 cycles                 |  |
| Seal:                                | IP68S                            |  |
| <b>Operating Temp Range:</b>         | -40°C to +85°C                   |  |
| Operating Force:                     | 1.0 +/5 lbs.                     |  |
| Pushout Force:                       | 15 lbs. min.                     |  |
| MATERIALS:                           |                                  |  |
| Case:                                | PBT                              |  |
| Button:                              | Silicone Rubber                  |  |
| Terminal Hardware:                   | None provided                    |  |
| Mounting Hardware:                   | Adhesive tape, 3M vhb tape #4926 |  |