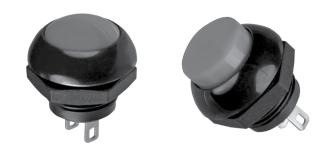

## LOW LEVEL SEALED PUSHBUTTON SWITCHES

P9C DOME PUSHBUTTONS

## LOW LEVEL, MOMENTARY ACTION, LONG LIFE, RUGGED PUSHBUTTON FOR HARSH ENVIRONMENTS

Competitively priced, the P9C pushbutton is a low-level only momentary, normally open, IP68S sealed switch with a dome style pushbutton and a 3 million cycle life. Flush dome and raised dome button profiles are available in either gloss or matte finish.

## **Features:**

- 3 million cycles
- Sealed to IP68S
- All plastic housing & button construction

**BUTTON & CASE OPTIONS** 

FLUSH DOME(STYLE 1 AND 3

450±.005

- Positive tactile feedback
- 2 button heights
- RoHS/WEEE/Reach compliant