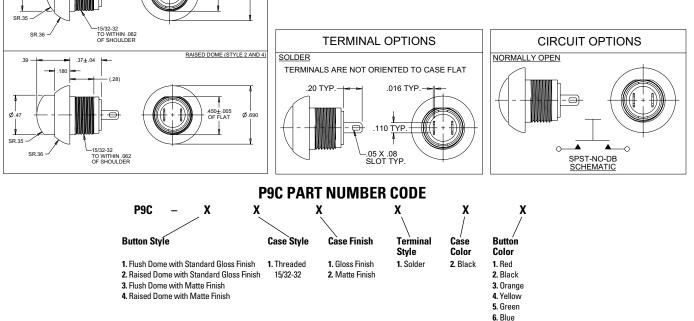

## **Features:**

- 3 million cycles
- Sealed to IP68S
- All plastic housing & button construction

**BUTTON & CASE OPTIONS** 

FLUSH DOME(STYLE 1 AND 3

450±.005

- Positive tactile feedback
- 2 button heights
- RoHS/WEEE/Reach compliant

 $37 \pm 04$ 

( 28

7. Violet 8. Gray 9. White

PUSHBUTTONS