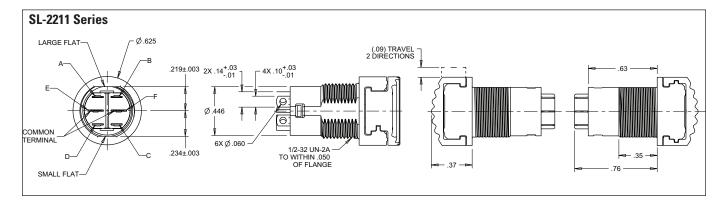

| Standard Characteri   | istics/Ratings:                                      |
|-----------------------|------------------------------------------------------|
| ELECTRICAL RATINGS:   |                                                      |
| Load                  | Sea Level @ 28VDC<br>or 115VAC, 60/400Hz             |
| Resistive             | 5A                                                   |
| Inductive             | 3A                                                   |
| Lamp                  | 1A                                                   |
| DWV                   | 1050Vrms                                             |
| Low Level             | 10mA @ 30mV                                          |
| Electrical Life:      | 100,000 cycles                                       |
| Mechanical Life:      | 100,000 cycles                                       |
| Seal:                 | Dusttight per MIL-PRF-8805 Design 2                  |
| Operating Temp Range: | -55°C to +85°C                                       |
| Operating Force:      | 24 oz +/- 10 oz                                      |
| Return Force:         | 10 oz +8 oz/-3 oz to center from maintained position |
| Total Travel:         | 0.120 inches max two directions                      |
| Overtravel:           | 0.010 inches min                                     |
| MATERIALS:            |                                                      |
| Case:                 | Thermoplastic                                        |
| Button:               | Thermoplastic                                        |
| Terminals:            | Copper with silver,                                  |
|                       | Gold over silver for low level                       |
| Terminal Hardware:    | None provided                                        |
| Mounting Hardware:    | Hex nut and lockwasher                               |