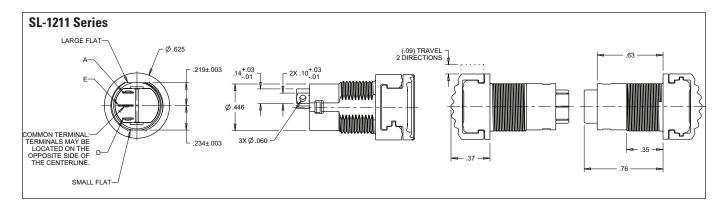

| Standard Characteri   | istics/Ratings:                                      |
|-----------------------|------------------------------------------------------|
| ELECTRICAL RATINGS:   |                                                      |
| Load                  | Sea Level @ 28VDC<br>or 115VAC, 60/400Hz             |
| Resistive             | 5A                                                   |
| Inductive             | 3A                                                   |
| Lamp                  | 1A                                                   |
| DWV                   | 1050Vrms                                             |
| Low Level             | 10mA @ 30mV                                          |
| Electrical Life:      | 100,000 cycles                                       |
| Mechanical Life:      | 100,000 cycles                                       |
| Seal:                 | Dusttight per MIL-PRF-8805 Design 2                  |
| Operating Temp Range: | -55°C to +85°C                                       |
| Operating Force:      | 24 oz +/- 10 oz                                      |
| Return Force:         | 10 oz +8 oz/-3 oz to center from maintained position |
| Total Travel:         | 0.120 inches max two directions                      |
| Overtravel:           | 0.010 inches min                                     |
| MATERIALS:            |                                                      |
| Case:                 | Thermoplastic                                        |
| Button:               | Thermoplastic                                        |
| Terminals:            | Copper with silver,                                  |
|                       | Gold over silver for low level                       |
| Terminal Hardware:    | None provided                                        |
| Mounting Hardware:    | Hex nut and lockwasher                               |