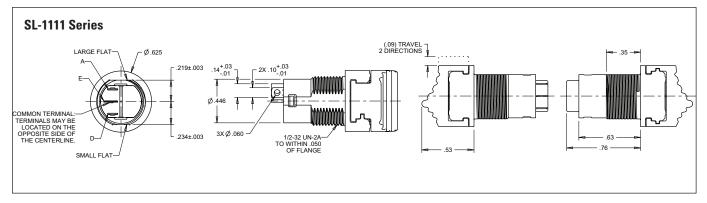

| Standard Characteri   | istics/Ratings:                                      |
|-----------------------|------------------------------------------------------|
| ELECTRICAL RATINGS:   |                                                      |
| Load                  | Sea Level @ 28VDC<br>or 115VAC, 60/400Hz             |
| Resistive             | 5A                                                   |
| Inductive             | 3A                                                   |
| Lamp                  | 1A                                                   |
| DWV                   | 1050Vrms                                             |
| Low Level             | 10mA @ 30mV                                          |
| Electrical Life:      | 100,000 cycles                                       |
| Mechanical Life:      | 100,000 cycles                                       |
| Seal:                 | Dusttight per MIL-PRF-8805 Design 2                  |
| Operating Temp Range: | -55°C to +85°C                                       |
| Operating Force:      | 24 oz +/- 10 oz                                      |
| Return Force:         | 10 oz +8 oz/-3 oz to center from maintained position |
| Total Travel:         | 0.120 inches max two directions                      |
| Overtravel:           | 0.010 inches min                                     |
| MATERIALS:            |                                                      |
| Case:                 | Thermoplastic                                        |
| Button:               | Thermoplastic                                        |
| Terminals:            | Copper with silver,                                  |
|                       | Gold over silver for low level                       |
| Terminal Hardware:    | None provided                                        |
| Mounting Hardware:    | Hex nut and lockwasher                               |