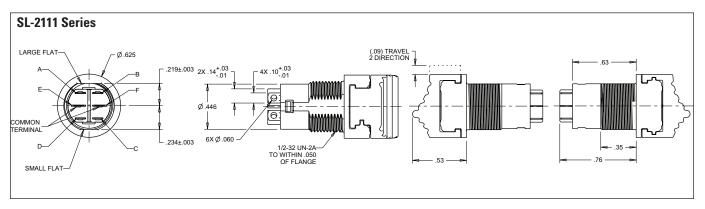

| Standard Characteri   | istics/Ratings:                                      |
|-----------------------|------------------------------------------------------|
| ELECTRICAL RATINGS:   |                                                      |
| Load                  | Sea Level @ 28VDC<br>or 115VAC, 60/400Hz             |
| Resistive             | 5A                                                   |
| Inductive             | 3A                                                   |
| Lamp                  | 1A                                                   |
| DWV                   | 1050Vrms                                             |
| Low Level             | 10mA @ 30mV                                          |
| Electrical Life:      | 100,000 cycles                                       |
| Mechanical Life:      | 100,000 cycles                                       |
| Seal:                 | Dusttight per MIL-PRF-8805 Design 2                  |
| Operating Temp Range: | -55°C to +85°C                                       |
| Operating Force:      | 24 oz +/- 10 oz                                      |
| Return Force:         | 10 oz +8 oz/-3 oz to center from maintained position |
| Total Travel:         | 0.120 inches max two directions                      |
| Overtravel:           | 0.010 inches min                                     |
| MATERIALS:            |                                                      |
| Case:                 | Thermoplastic                                        |
| Button:               | Thermoplastic                                        |
| Terminals:            | Copper with silver,                                  |
|                       | Gold over silver for low level                       |
| Terminal Hardware:    | None provided                                        |
| Mounting Hardware:    | Hex nut and lockwasher                               |