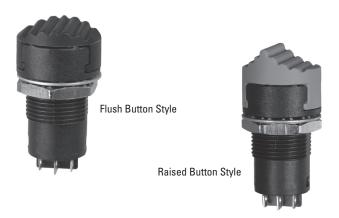

## **Features:**

- Single & double pole, double throw switch configuration
- Low level rating available with gold plate contacts & terminals
- 3-position center OFF with momentary or maintained switch action in any combination
- Dusttight to MIL-PRF-8805 Design 2
- Raised & flush button contours available
- Choice of button color
- FAA/PMA available (contact factory)
- RoHS/WEEE/Reach compliant