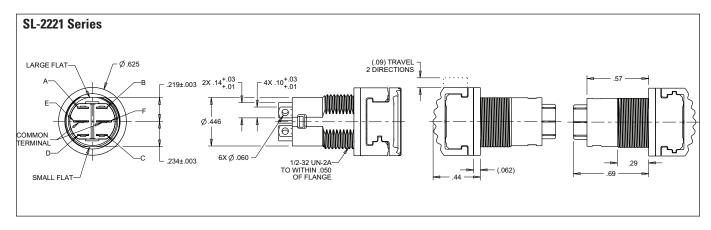

| Standard Characteri   | istics/Ratings:                                      |
|-----------------------|------------------------------------------------------|
| ELECTRICAL RATINGS:   |                                                      |
| Load                  | Sea Level @ 28VDC<br>or 115VAC, 60/400Hz             |
| Resistive             | 5A                                                   |
| Inductive             | 3A                                                   |
| Lamp                  | 1A                                                   |
| DWV                   | 1050Vrms                                             |
| Low Level             | 10mA @ 30mV                                          |
| Electrical Life:      | 100,000 cycles                                       |
| Mechanical Life:      | 100,000 cycles                                       |
| Seal:                 | Dusttight per MIL-PRF-8805 Design 2                  |
| Operating Temp Range: | -55°C to +85°C                                       |
| Operating Force:      | 24 oz +/- 10 oz                                      |
| Return Force:         | 10 oz +8 oz/-3 oz to center from maintained position |
| Total Travel:         | 0.120 inches max two directions                      |
| Overtravel:           | 0.010 inches min                                     |
| MATERIALS:            |                                                      |
| Case:                 | Thermoplastic                                        |
| Button:               | Thermoplastic                                        |
| Terminals:            | Copper with silver,                                  |
|                       | Gold over silver for low level                       |
| Terminal Hardware:    | None provided                                        |
| Mounting Hardware:    | Hex nut and lockwasher                               |