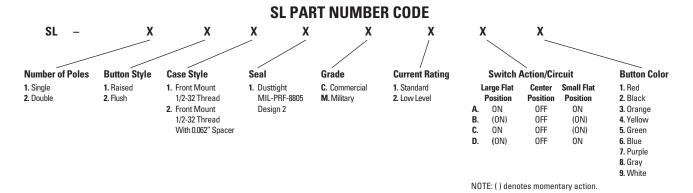

rce:         | 10 oz +8 oz/-3 oz to center from maintained position |
| Total Travel:         | 0.120 inches max two directions                      |
| Overtravel:           | 0.010 inches min                                     |
| MATERIALS:            |                                                      |
| Case:                 | Thermoplastic                                        |
| Button:               | Thermoplastic                                        |
| Terminals:            | Copper with silver,                                  |
|                       | Gold over silver for low level                       |
| Terminal Hardware:    | None provided                                        |
| Mounting Hardware:    | Hex nut and lockwasher                               |





## COMMERCIAL & MILITARY GRADES