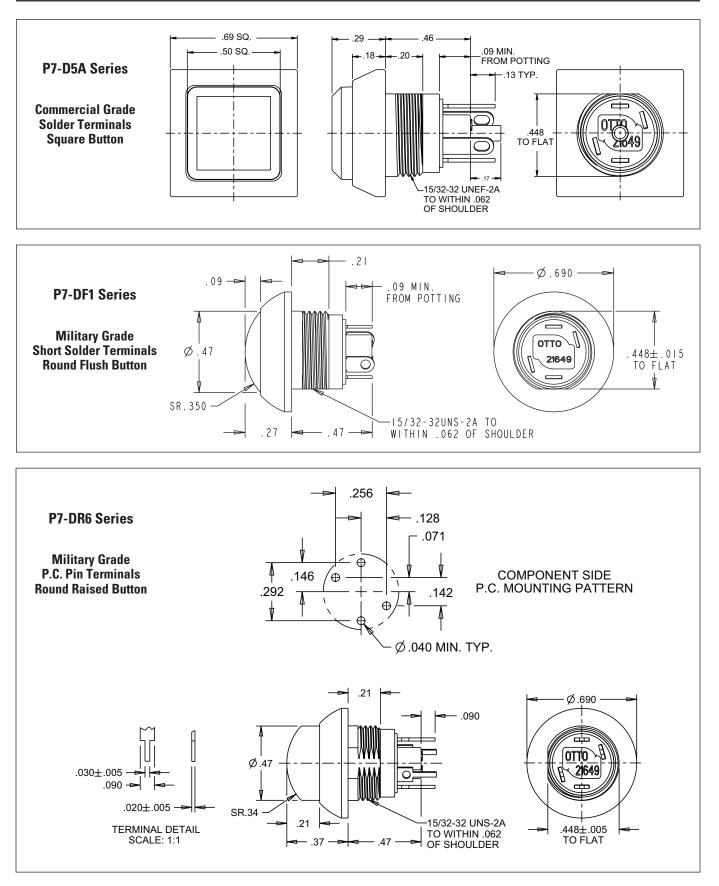

# SEALED DOME PUSHBUTTONS

P7-D DOME PUSHBUTTONS

# SEALED DOME PUSHBUTTONS

MOMENTARY ACTION, ATTRACTIVE & RUGGED FOR WET & DUSTY ENVIRONMENTS

**P7-D** 

DOME PUSHBUTTONS