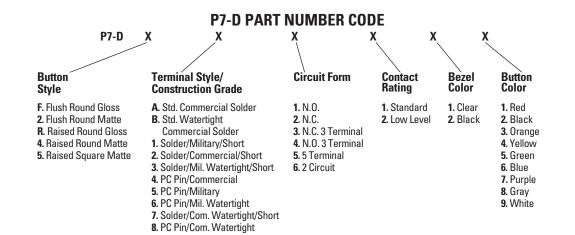

# SEALED DOME PUSHBUTTONS

P7-D DOME PUSHBUTTONS

# SEALED DOME PUSHBUTTONS

MOMENTARY ACTION, ATTRACTIVE & RUGGED FOR WET & DUSTY ENVIRONMENTS

**P7-D** 

DOME PUSHBUTTONS