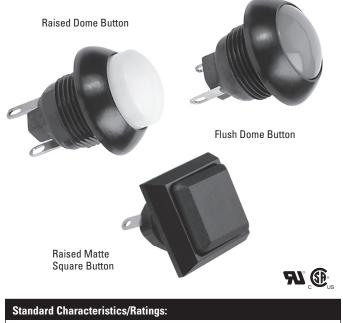

### MOMENTARY ACTION, ATTRACTIVE & RUGGED FOR WET & DUSTY ENVIRONMENTS

The P7-D pushbutton is a double break, momentary switch with a contoured dome style round or square pushbutton. Button versions include flush or raised round in glossy finish and raised square in matte finish. The P7-D features a shorter behind panel depth, dusttight and moistureproof sealed construction, and an excellent mechanical and electrical performance while operating under the most severe conditions. Its cycle life is one million operations at 1 amp resistive, 50,000 at full rated load of 5 amps resistive or 3 amps inductive.

### **Features:**

- Flush or raised round button in glossy finish and raised square button in matte finish available in a variety of colors
- Low level switching capability
- Less than 25mΩ contact resistance
- High contact pressure
- 6 circuit variations
- Positive tactile feedback
- Variety of mounting styles
- Constructed in accordance with MIL-PRF-8805/110 (no QPL)
- UL recognized & CSA certified
- Dusttight to IP64 & MIL-PRF-8805 Design 2, or watertight to IP68S
- RoHS/WEEE/Reach compliant