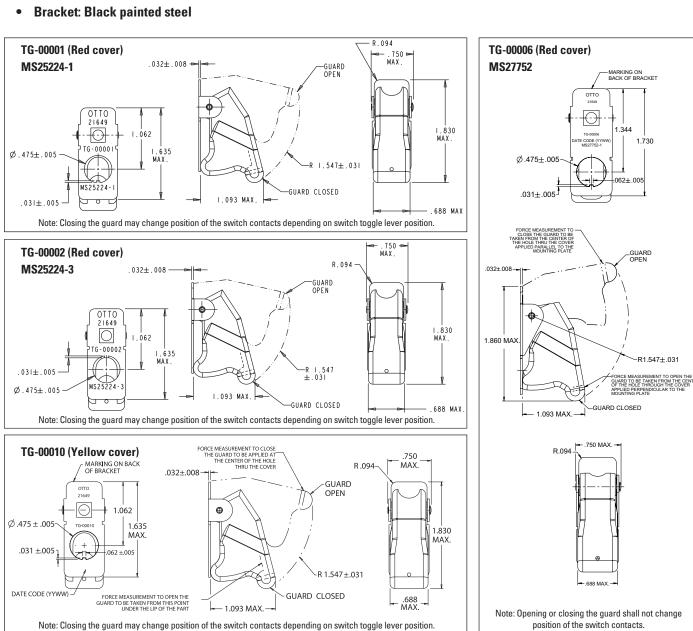

## COMMERCIAL & MIL TOGGLE GUARDS

## TG SERIES

The TG series toggle guards are offered for 2 and 3-position switches with 15/32-32 threaded bushings and slotted or flat keyways. All models feature spring loaded covers that lock in either the open or closed positions. In the open position the switch actuator operates on all positions freely, in the closed position, the switch actuator is locked in the desired position.

The toggle guard is easily installed on the switch from the front panel with two mounting hex nuts and may be used with an optional panel seal provided with each switch.

## **Features:**

- MS approved & QPL'd choices
- Molded plastic cover multiple color choices