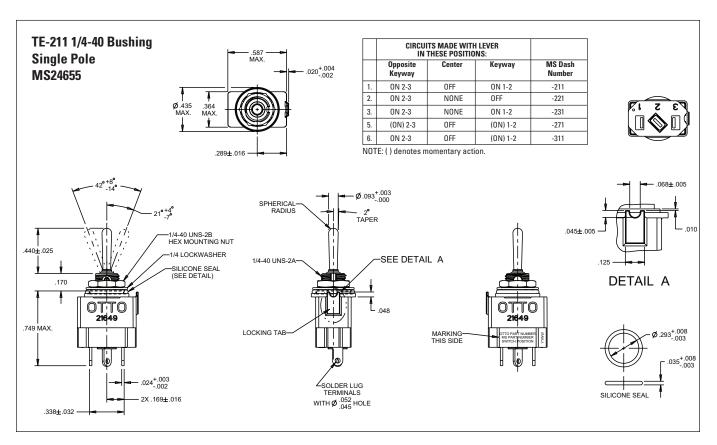

## **Features:**

- Positive action miniature toggle
- Wiping action contacts
- Momentary & maintained toggle action
- **Panel mount**
- **Solder lug termination**
- Single & double pole
- Sealed per MIL-DTL-8834
- MIL qualified MS90310-211/221/231/271/311 MS90311-211/221/231/271/311 MS24655-211/221/231/271/311 MS24656-211/221/231/271/311/331/341/351
- **RoHS/WEEE/Reach compliant**
- Black matte finish available. Contact factory.

1/4-40 Bushing Style

15/32-32 Bushing Style

| Standard Characteristics/Ratings: |                      |                                                                         |                              |                              |
|-----------------------------------|----------------------|-------------------------------------------------------------------------|------------------------------|------------------------------|
| ELECTRICAL RATINGS:               |                      |                                                                         |                              |                              |
| Load                              | Sea Level<br>@ 28VDC | Sea Level<br>@ 115VAC, 60Hz                                             | Sea Level<br>@ 115VAC, 400Hz | Sea Level<br>Low Level @ 5mV |
| Resistive                         | 5A                   | 2A                                                                      | 3A                           | 25mA                         |
| Inductive                         | 1A                   | 1A                                                                      | 2A                           | 25mA                         |
| Electrical Life:                  |                      | 20,000 cycles                                                           |                              |                              |
| Mechanical Life:                  |                      | 40,000 cycles                                                           |                              |                              |
| Seal:                             |                      | Per MIL-DTL-8834                                                        |                              |                              |
| Operating Temp Range:             |                      | -55°C to +71°C                                                          |                              |                              |
| MATERIALS:                        |                      |                                                                         |                              |                              |
| Handle:                           |                      | Stainless steel with lusterless finish                                  |                              |                              |
| Bushing:                          |                      | Aluminum alloy (15/32)                                                  |                              |                              |
| Cover:                            |                      | Stainless steel                                                         |                              |                              |
| Mounting Hardware:                |                      | Hex nuts, lockwasher and keyway washer<br>Silicone seal when applicable |                              |                              |

Optional Panel Seal Gasket for 15/32-32 bushing P/N C710196 per MIL. P/N M5423/16-01

NOTE: () denotes momentary action.