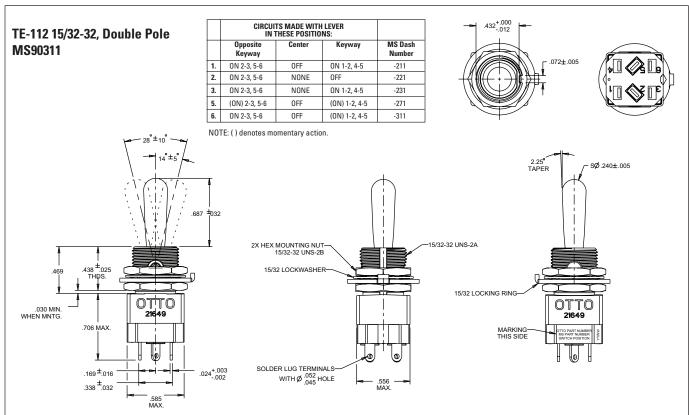

## **Features:**

- Positive action miniature toggle
- Wiping action contacts
- Momentary & maintained toggle action
- **Panel mount**
- **Solder lug termination**
- Single & double pole
- Sealed per MIL-DTL-8834
- MIL qualified MS90310-211/221/231/271/311 MS90311-211/221/231/271/311 MS24655-211/221/231/271/311 MS24656-211/221/231/271/311/331/341/351
- **RoHS/WEEE/Reach compliant**
- Black matte finish available. Contact factory.

Optional Panel Seal Gasket for 15/32-32 bushing P/N C710196 per MIL. P/N M5423/16-01

NOTE: () denotes momentary action.