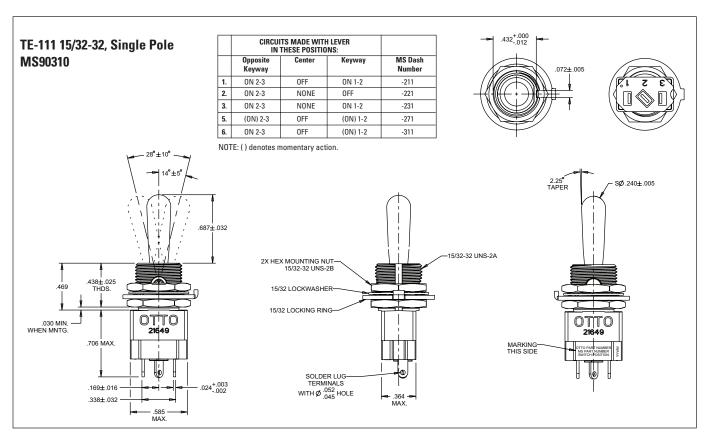

## **Features:**

- Positive action miniature toggle
- Wiping action contacts
- Momentary & maintained toggle action
- **Panel mount**
- **Solder lug termination**
- Single & double pole
- Sealed per MIL-DTL-8834
- MIL qualified MS90310-211/221/231/271/311 MS90311-211/221/231/271/311 MS24655-211/221/231/271/311 MS24656-211/221/231/271/311/331/341/351
- **RoHS/WEEE/Reach compliant**
- Black matte finish available. Contact factory.

Optional Panel Seal Gasket for 15/32-32 bushing P/N C710196 per MIL. P/N M5423/16-01

NOTE: () denotes momentary action.