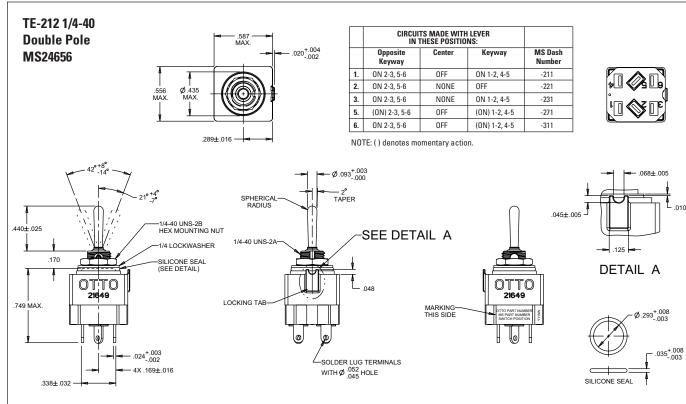

## **Features:**

- Positive action miniature toggle
- Wiping action contacts
- Momentary & maintained toggle action
- **Panel mount**
- **Solder lug termination**
- Single & double pole
- Sealed per MIL-DTL-8834
- MIL qualified MS90310-211/221/231/271/311 MS90311-211/221/231/271/311 MS24655-211/221/231/271/311 MS24656-211/221/231/271/311/331/341/351
- **RoHS/WEEE/Reach compliant**
- Black matte finish available. Contact factory.

1/4-40 Bushing Style

15/32-32 Bushing Style

| Standard Characteristics/Ratings: |                      |                                                                         |                              |                              |
|-----------------------------------|----------------------|-------------------------------------------------------------------------|------------------------------|------------------------------|
| ELECTRICAL RATINGS:               |                      |                                                                         |                              |                              |
| Load                              | Sea Level<br>@ 28VDC | Sea Level<br>@ 115VAC, 60Hz                                             | Sea Level<br>@ 115VAC, 400Hz | Sea Level<br>Low Level @ 5mV |
| Resistive                         | 5A                   | 2A                                                                      | 3A                           | 25mA                         |
| Inductive                         | 1A                   | 1A                                                                      | 2A                           | 25mA                         |
| Electrical Life:                  |                      | 20,000 cycles                                                           |                              |                              |
| Mechanical Life:                  |                      | 40,000 cycles                                                           |                              |                              |
| Seal:                             |                      | Per MIL-DTL-8834                                                        |                              |                              |
| Operating Temp Range:             |                      | -55°C to +71°C                                                          |                              |                              |
| MATERIALS:                        |                      |                                                                         |                              |                              |
| Handle:                           |                      | Stainless steel with lusterless finish                                  |                              |                              |
| Bushing:                          |                      | Aluminum alloy (15/32)                                                  |                              |                              |
| Cover:                            |                      | Stainless steel                                                         |                              |                              |
| Mounting Hardware:                |                      | Hex nuts, lockwasher and keyway washer<br>Silicone seal when applicable |                              |                              |

Optional Panel Seal Gasket for 15/32-32 bushing P/N C710196 per MIL. P/N M5423/16-01

NOTE: () denotes momentary action.