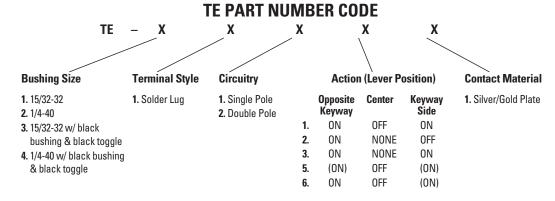

## **Features:**

- Positive action miniature toggle
- Wiping action contacts
- Momentary & maintained toggle action
- **Panel mount**
- **Solder lug termination**
- Single & double pole
- Sealed per MIL-DTL-8834
- MIL qualified MS90310-211/221/231/271/311 MS90311-211/221/231/271/311 MS24655-211/221/231/271/311 MS24656-211/221/231/271/311/331/341/351
- **RoHS/WEEE/Reach compliant**
- Black matte finish available. Contact factory.