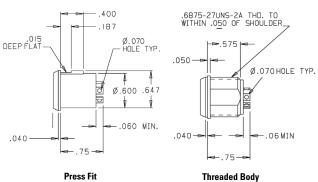

## **Typical Dimensions**

**Threaded Body** 

SCHEMATIC

| Standard Characteristics/Ratings: |                                                                                                                                                        |
|-----------------------------------|--------------------------------------------------------------------------------------------------------------------------------------------------------|
| ELECTRICAL RATINGS:               |                                                                                                                                                        |
| Load                              | Rating                                                                                                                                                 |
| Resistive                         | 10mA @ 5VDC (low level)                                                                                                                                |
| Inductive                         | 1A @ 28VDC                                                                                                                                             |
| DWV                               | 1050Vrms                                                                                                                                               |
| Low Level                         | 10mA Resistive @ 5VDC                                                                                                                                  |
| Electrical Life:                  | 100,000 cycles 1A Inductive @ 28VDC                                                                                                                    |
| Lever Travel:                     | Toggle: 15° max from center OFF                                                                                                                        |
| Seal:                             | IP64 or IP68S or MIL-PRF-8805 Design 3                                                                                                                 |
| Operating Temp Range:             | -55°C to +85°C                                                                                                                                         |
| Operating Force:                  | Toggle: 16 oz +/- 6 oz                                                                                                                                 |
| Lever Pivot & Stop Strength:      | Switch is capable of withstanding a force of 25.0 lbs.<br>applied to the actuating button. The button also<br>withstands 15.0 lbs. minimum pull force. |
| MATERIALS:                        |                                                                                                                                                        |
| Case:                             | Aluminum alloy or thermoplastic                                                                                                                        |
| Button:                           | Thermoplastic                                                                                                                                          |
| Terminals:                        | Silver over brass<br>Brass with gold over silver for low level                                                                                         |
| Terminal Hardware:                | None provided                                                                                                                                          |
| Mounting Hardware:                | Hex nut, tooth lockwasher, panel seal gasket where applicable                                                                                          |