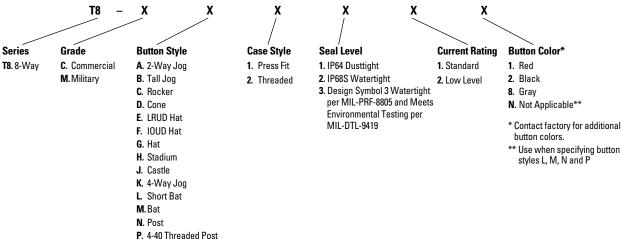

**T8 MINI TRIM PART NUMBER CODE** 

T8 Mini Trim Button Styles are shown on page 197 and in the appendix.

**Q.** Rotated Stadium

Series