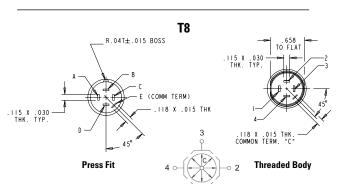

## **Typical Dimensions**

**Threaded Body** 

SCHEMATIC

| Standard Characteristics/Ratings: |                                                                                                                                                        |
|-----------------------------------|--------------------------------------------------------------------------------------------------------------------------------------------------------|
| ELECTRICAL RATINGS:               |                                                                                                                                                        |
| Load                              | Rating                                                                                                                                                 |
| Resistive                         | 10mA @ 5VDC (low level)                                                                                                                                |
| Inductive                         | 1A @ 28VDC                                                                                                                                             |
| DWV                               | 1050Vrms                                                                                                                                               |
| Low Level                         | 10mA Resistive @ 5VDC                                                                                                                                  |
| Electrical Life:                  | 100,000 cycles 1A Inductive @ 28VDC                                                                                                                    |
| Lever Travel:                     | Toggle: 15° max from center OFF                                                                                                                        |
| Seal:                             | IP64 or IP68S or MIL-PRF-8805 Design 3                                                                                                                 |
| Operating Temp Range:             | -55°C to +85°C                                                                                                                                         |
| Operating Force:                  | Toggle: 16 oz +/- 6 oz                                                                                                                                 |
| Lever Pivot & Stop Strength:      | Switch is capable of withstanding a force of 25.0 lbs.<br>applied to the actuating button. The button also<br>withstands 15.0 lbs. minimum pull force. |
| MATERIALS:                        |                                                                                                                                                        |
| Case:                             | Aluminum alloy or thermoplastic                                                                                                                        |
| Button:                           | Thermoplastic                                                                                                                                          |
| Terminals:                        | Silver over brass<br>Brass with gold over silver for low level                                                                                         |
| Terminal Hardware:                | None provided                                                                                                                                          |
| Mounting Hardware:                | Hex nut, tooth lockwasher, panel seal gasket where applicable                                                                                          |