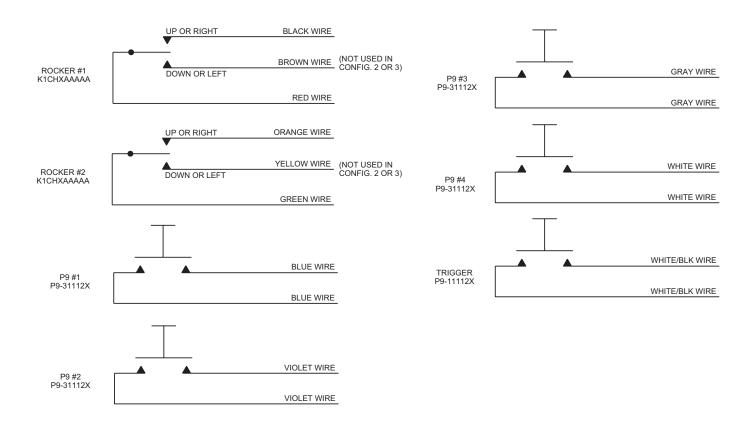

## **G3-A SMALL UNIVERSAL GRIPS SCHEMATICS**

HEAVY EQUIPMENT AND MATERIAL HANDLING GRIPS