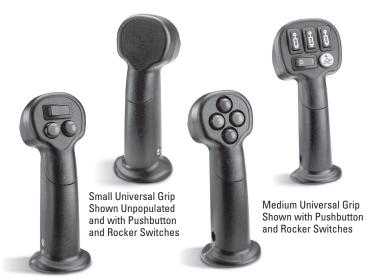

## HEAVY EQUIPMENT & MATERIAL HANDLING GRIPS

The G3 Universal Grips can be customized for top-of-theline machines requiring high switch content, or to provide only basic control functions on lower tier units. The OTTO G3 Universal Grips have a modular design and were developed for use with OTTO's standard pushbuttons, rockers, toggles, Hall effect switches and the JH and JHM series Hall effect joystick. Both the Small Universal Grip and the Medium Universal Grip are easily customized with multiple switch configurations, quickly and without tooling charges.

- Modular design eliminates the need for tooling charges
- Compatible with the OTTO JH and JHM series Hall effect Joysticks
- Small & medium sizes available
- Accommodates a full line of pushbutton, rocker, toggle, HP Hall effect & HPL proportional output series of switches
- Various mounting & termination options available
- Includes mounting adapter with boot ring