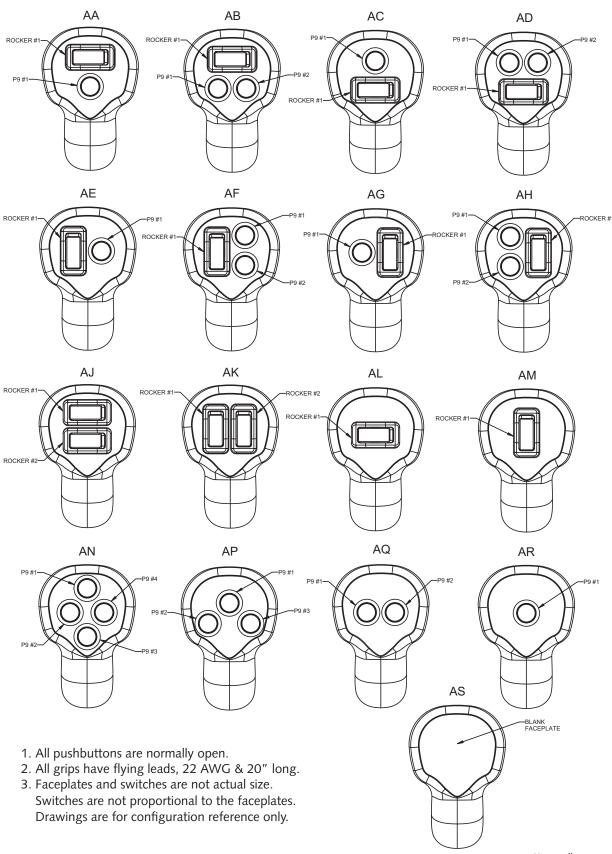

ntary. On position or momentary position is up or to the right. Contact factory for rocker legends and additional color options. |                                             |                                    |                                                                         |                                                                         | 8. Gray<br>9. White                                                    | 8. Gray<br>9. White                                                    | 8. Gray<br>9. White                                                    | 8. Gray<br>9. White                                                    |

## **G3-A SMALL UNIVERSAL GRIPS SCHEMATICS**



HEAVY EQUIPMENT AND MATERIAL HANDLING GRIPS

## **SMALL UNIVERSAL GRIPS SWITCH CONFIGURATIONS**