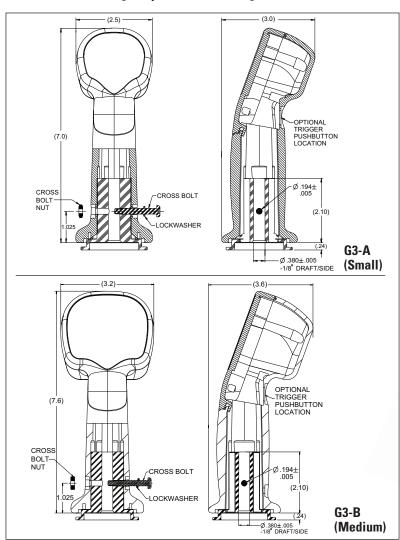

## **G3-A SMALL UNIVERSAL GRIPS SCHEMATICS**

HEAVY EQUIPMENT AND MATERIAL HANDLING GRIPS