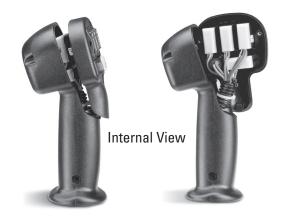

## HEAVY EQUIPMENT & MATERIAL HANDLING GRIPS

The G3 Universal Grips can be customized for top-of-theline machines requiring high switch content, or to provide only basic control functions on lower tier units. The OTTO G3 Universal Grips have a modular design and were developed for use with OTTO's standard pushbuttons, rockers, toggles, Hall effect switches and the JH and JHM series Hall effect joystick. Both the Small Universal Grip and the Medium Universal Grip are easily customized with multiple switch configurations, quickly and without tooling charges.