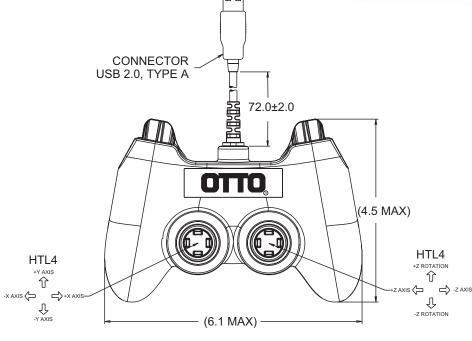

## **Features:**

- **Standard USB interface**
- Readily available options include HTL series and P7/P9 switches
- Lightweight, ergonomic design for comfortable use
- **Excellent proportional control**
- **Switches sealed to IP68S**
- Switches have excellent EMI/RFI immunity
- **RoHS/WEEE/ Reach compliant**