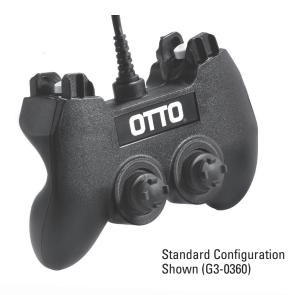

## TWO-HANDED GAME STYLE GRIP, ERGONOMIC DESIGN

The G3 Dual Grip remote is a durable, lightweight, two-handed game style grip. Its ergonomic design allows for comfortable extended use and its molded body eliminates the need for tooling charges. The G3 dual grip remote accommodates OTTO's standard HTL and P7 series switches, with your choice of button styles and colors. Ideal for controlling unmanned vehicles, unattended ground sensors and other remote controlled applications.