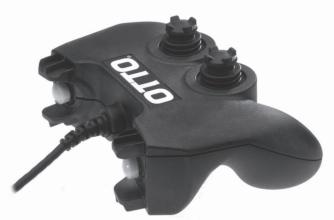

## TWO-HANDED GAME STYLE GRIP, ERGONOMIC DESIGN

The G3 Dual Grip remote is a durable, lightweight, two-handed game style grip. Its ergonomic design allows for comfortable extended use and its molded body eliminates the need for tooling charges. The G3 dual grip remote accommodates OTTO's standard HTL and P7 series switches, with your choice of button styles and colors. Ideal for controlling unmanned vehicles, unattended ground sensors and other remote controlled applications.