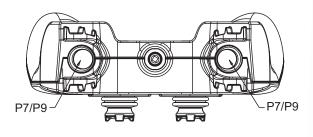

## **Features:**

- **Standard USB interface**
- Readily available options include HTL series and P7/P9 switches
- Lightweight, ergonomic design for comfortable use
- **Excellent proportional control**
- **Switches sealed to IP68S**
- Switches have excellent EMI/RFI immunity
- **RoHS/WEEE/ Reach compliant**